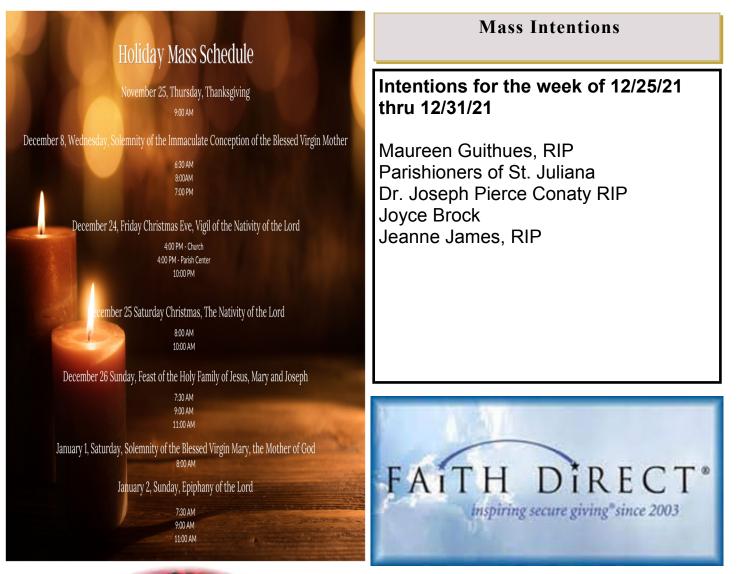

#### MASS SCHEDULE

Sunday: 7:30, 9:00, 11:00am , 5;00pm (hosted by Titan Catholic) Saturday: 8:00am & 5:00pm (Sunday Vigil Mass) Weekdays: 6:30am Adoration: First Tuesday of the Month

St. PEREGRINE DEVOTION ~ First Saturday of the Month after 8am Mass

# **TODAY'S READINGS**

1 Samuel 1:20–22, 24–28 Psalm 84:2–3, 5–6, 9–10 1 John 3:1–2, 21–24 Luke 2:41–52

As a parish, we strive to be good stewards of our resources. Many parishioners now using *Faith Direct* to fulfill their generous stewardship commitments to our parish and the wider church through electronic donations. We are aware that fewer parishioners are using their envelopes that we mail out. Would you help us to reduce our envelope and postage expense and at the same time support St. Juliana Falconieri Catholic Parish in a secure and convenient way by enrolling with *Faith Direct*? Enrollment in this program is easy; pick up an enrollment form in the back of the church or visit or phone the parish office for stepby-step help, or by visiting **faith.direct/CA850** to enroll securely on line.